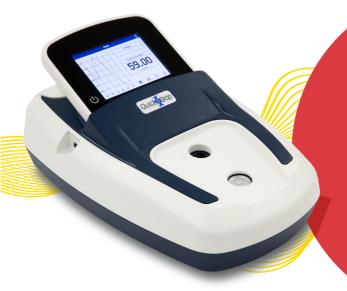

## SPECTRAMAX® QUICKDROP™ Micro-Volume Spectrophotometer

Quantitate micro and large volume samples in one platform using the 0.5  $\mu$ L sample port or the cuvette port.

One-swipe cleaning streamlines your workflow and allows you to quickly move from sample to sample.

Easy-to-use touch-screen interface allows you to easily set up your experiments or use pre-configured analysis

Export data to your computer for additional analysis using a USB Flash Drive. No dedicated computer

## **KEY FEATURES:**

- Touch-screen interface with pre-configured analysis methods.
- Fixed path length requires no calibration.
- Micro-volume sample port has no moving parts to break or skew results regardless of viscosity.
- One-swipe cleaning.
- Easily export data to a USB drive for additional analysis.