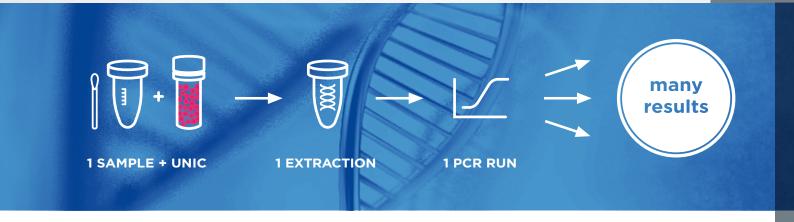

#### **EASY-TO-USE CONCEPT**

- 1 internal control for 1 sample and many different tests in 1 run
- Simplifies laboratory workflow

### **CONTROL OF THE WHOLE DIAGNOSTIC PROCESS**

- DNA extraction and PCR amplification
- RNA extraction, reverese transcription and PCR amplification